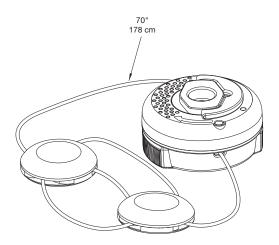

# Packaged merchandise, visible and secure.

- IR Package Wrap allows for easy customer interaction with merchandise
- Alarm unit on top of package allows better visability of package graphics and information
- Allows open display of merchandise while providing robust security
- Designed for shelved merchandise and peg hooks
- > 90 dB alarm
- > EAS tower alarms (AM and RF)
- → Part of InVue's IR Ecosystem™

#### **FEATURES AND BENEFITS**

- 1 Alarm unit on top of package enables better shelf stacking and does not obstruct package graphics and information
- 2 Cable connectors allow efficient cable management
- 3 Reinforced integrated hang tag cannot be removed making it highly secure when combined with InVue Secure Fixtures
- 4 IR2 Key compatibility for fast access to merchandise to better serve the consumer
- 5 IR2 Key times out after 12 hours, making a lost or stolen key useless
- 6 LED blinks red, indicating active status
- 7 Easy grip design enables efficient cable retraction
- 8 90dB alarm if cable is cut
- 9 Cable can be wound with key fob

# **SPECIFICATIONS**

IR Package Wrap 70" (NW70):

Alarm Unit

Cable Medallion

Alarm unit, cable medallion & cable