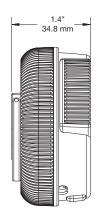

# **SPECIFICATIONS**

IR Package Wrap 70" (NW70):

Alarm Unit

Cable Medallion

Alarm unit, cable medallion & cable

# **SPECIFICATIONS**

IR Package Wrap 102" (NW102):

Alarm Unit

Cable Medallion

Alarm unit, cable medallion & cable