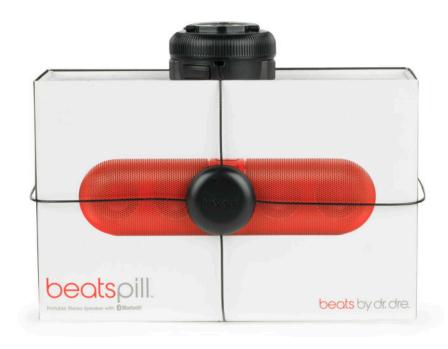

# Packaged merchandise, visible and secure.

- IR Package Wrap allows for easy customer interaction with merchandise
- Alarm unit on top of package allows better visability of package graphics and information
- Allows open display of merchandise while providing robust security
- Designed for shelved merchandise and peg hooks
- > 90 dB alarm
- > EAS tower alarms (AM and RF)
- → Part of InVue's IR Ecosystem™

# IR Package Wrap