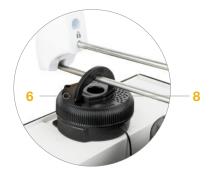

#### **FEATURES AND BENEFITS**

- 1 Alarm unit on top of package enables better shelf stacking and does not obstruct package graphics and information
- 2 Cable connectors allow efficient cable management
- 3 Reinforced integrated hang tag cannot be removed making it highly secure when combined with InVue Secure Fixtures
- 4 IR2 Key compatibility for fast access to merchandise to better serve the consumer
- 5 IR2 Key times out after 12 hours, making a lost or stolen key useless
- 6 LED blinks red, indicating active status
- 7 Easy grip design enables efficient cable retraction
- 8 90dB alarm if cable is cut
- 9 Cable can be wound with key fob