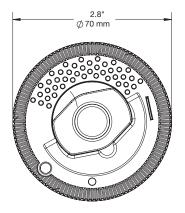

# **SPECIFICATIONS**

IR Package Wrap 70" (NW70):

Alarm Unit

Cable Medallion

Alarm unit, cable medallion & cable

# **SPECIFICATIONS**

IR Package Wrap 102" (NW102):

Alarm Unit

Cable Medallion

Alarm unit, cable medallion & cable