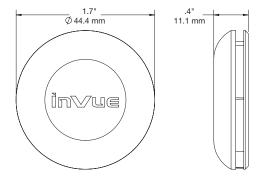

# **SPECIFICATIONS**

IR Package Wrap 70" (NW70):

Alarm Unit

Cable Medallion

Alarm unit, cable medallion & cable

# **SPECIFICATIONS**

IR Package Wrap 102" (NW102):

Alarm Unit

Cable Medallion

Alarm unit, cable medallion & cable