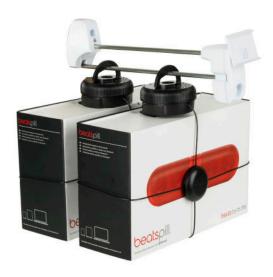

# **APPLICATIONS**

Reinforced integrated hang tab compliments NL11

NW102 NW70

# Packaged merchandise, visible and secure.

- IR Package Wrap allows for easy customer interaction with merchandise
- Alarm unit on top of package allows better visability of package graphics and information
- Allows open display of merchandise while providing robust security
- Designed for shelved merchandise and peg hooks
- > 90 dB alarm
- > EAS tower alarms (AM and RF)
- → Part of InVue's IR Ecosystem™