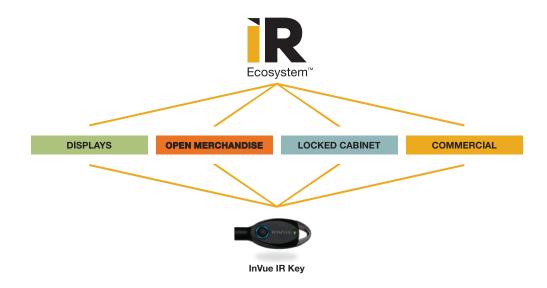

#### IR ECOSYSTEM™

A storewide single key security system for all your high theft merchandise. One key and four categories of tough security products provide you multiple, store-wide security solutions. The IR Ecosystem™ allows you to safely open display, and access, your high theft merchandise and ensures that store associates always have the right key at the right time.