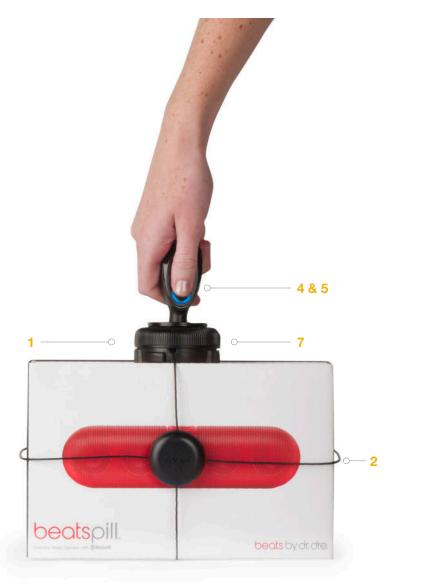

#### **FEATURES AND BENEFITS**

- 1 Alarm unit on top of package enables better shelf stacking and does not obstruct package graphics and information
- 2 Cable connectors allow efficient cable management
- 3 Reinforced integrated hang tag cannot be removed making it highly secure when combined with InVue Secure Fixtures
- 4 IR2 Key compatibility for fast access to merchandise to better serve the consumer
- 5 IR2 Key times out after 12 hours, making a lost or stolen key useless
- 6 LED blinks red, indicating active status
- 7 Easy grip design enables efficient cable retraction
- 8 90dB alarm if cable is cut
- 9 Cable can be wound with key fob