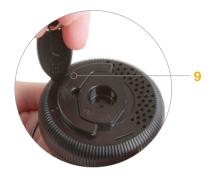

#### **FEATURES AND BENEFITS**

- 1 Alarm unit on top of package enables better shelf stacking and does not obstruct package graphics and information
- 2 Cable connectors allow efficient cable management
- 3 Reinforced integrated hang tag cannot be removed making it highly secure when combined with InVue Secure Fixtures
- 4 IR2 Key compatibility for fast access to merchandise to better serve the consumer
- 5 IR2 Key times out after 12 hours, making a lost or stolen key useless
- 6 LED blinks red, indicating active status
- 7 Easy grip design enables efficient cable retraction
- 8 90dB alarm if cable is cut
- 9 Cable can be wound with key fob

# **SPECIFICATIONS**

IR Package Wrap 70" (NW70):

Alarm Unit

Cable Medallion

Alarm unit, cable medallion & cable

# **SPECIFICATIONS**

IR Package Wrap 102" (NW102):

Alarm Unit

Cable Medallion

Alarm unit, cable medallion & cable