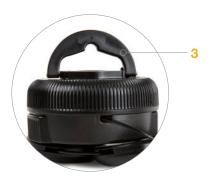

#### **FEATURES AND BENEFITS**

- 1 Alarm unit on top of package enables better shelf stacking and does not obstruct package graphics and information
- 2 Cable connectors allow efficient cable management
- 3 Reinforced integrated hang tag cannot be removed making it highly secure when combined with InVue Secure Fixtures
- 4 IR2 Key compatibility for fast access to merchandise to better serve the consumer
- 5 IR2 Key times out after 12 hours, making a lost or stolen key useless
- 6 LED blinks red, indicating active status
- 7 Easy grip design enables efficient cable retraction
- 8 90dB alarm if cable is cut
- 9 Cable can be wound with key fob